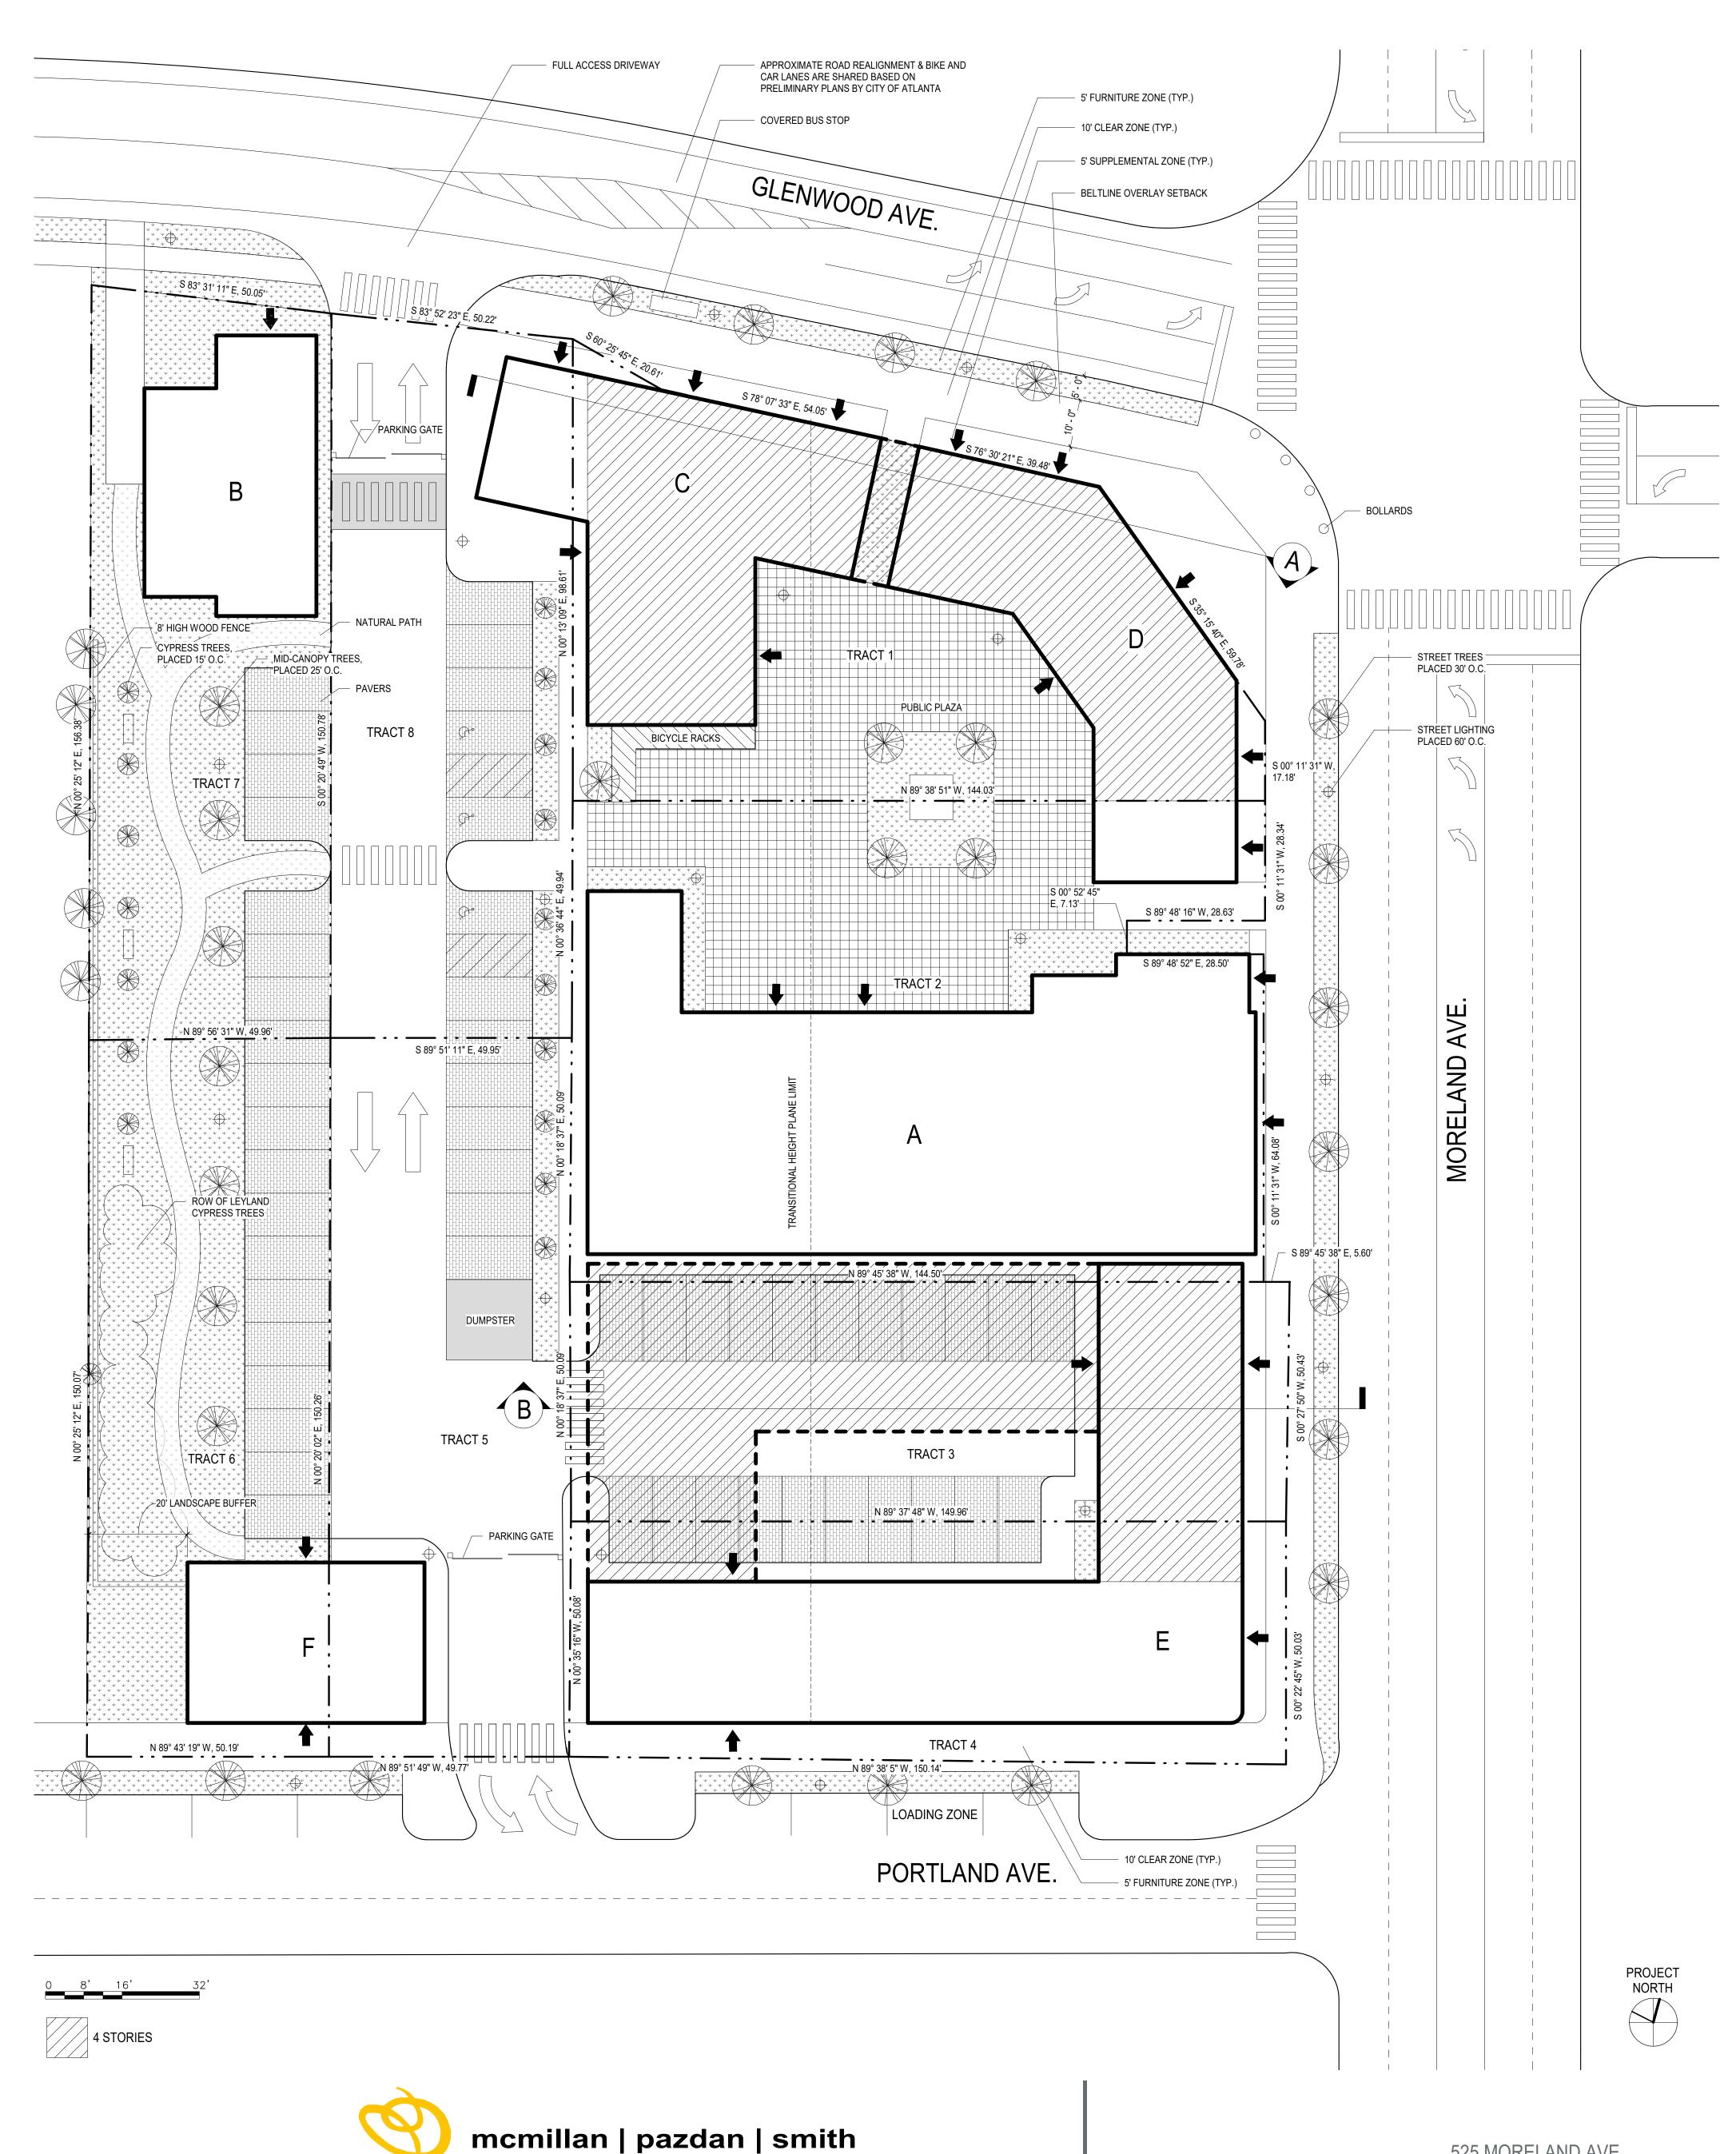

# SITE ANALYSIS

SITE ADDRESS: 1131, 1137 GLENWOOD AVE. SE, ATLANTA GA 30316 1146, 1152 PORTLAND AVE. SE, ATLANTA GA 30316

NET LAND AREA: 69,369 SF, 1.592 ACRES

EXISTING ZONING: GROUP A (TRACT 1,2,3,4): NC-2 GROUP B (TRACT 5,6,7,8): R-4

PROPOSED ZONING:

GROUP A (TRACT 1,2,3,4): NC-2 TO REMAIN GROUP B (TRACT 5,6,7,8): MRC-1-C

GROUP A RESIDENTIAL FAR: 1.259 (1.49 ALLOWABLE) GROUP A NONRESIDENTIAL FAR: .633 (1.5 ALLOWABLE) GROUP A TOTAL FAR: 1.892 (2.99 ALLOWABLE)

GROUP B FAR: .237 (.696 RESIDENTIAL + 1.0 NONRESIDENTIAL ALLOWABLE)

GROUP B UOSR: 13,929 SF

GROUP B UOS PROVIDED: 12,256 SF (VARIANCE TO BE REQUESTED)

### PROPOSED BUILDING USES:

A: 10,000 SF RETAIL + 5,000 SF RESTAURANT

B: 1,875 SF OFFICE/RETAIL

C: 15,100 SF, 10 RESIDENTIAL UNITS

D: 10,000 SF OFFICE + 3,000 SF RETAIL

E: 35,625 SF, 28 RESIDENTIAL UNITS

F: 3,210 SF, 4 RESIDENTIAL UNITS

TOTAL BUILDING SF: 83,810 SF

## OUTDOOR AMENITY SPACE: 7,100 SF NUMBER OF DWELLING UNITS: 42

#### **BUILDING HEIGHTS:**

A: 2 STORIES

B: 1 STORY

C: 3+4 STORIES (VARIANCE TO BE REQUESTED)

D: 4 STORIES

E: 3+4 STORIES (VARIANCE TO BE REQUESTED)

F: 2 STORIES

## BUILDING SETBACKS:

**GLENWOOD AVE: 20'** 

MORELAND AVE: 20'

PORTLAND AVE: 15'

WESTERN PROPERTY LINE: 20'

#### PARKING REQUIREMENTS:

BUILDING A: 43 SPACES FOR THE 2,000SF RETAIL (1/300SF) AND 5,000SF RESTAURANTS (1/100SF) THAT SELL ALCOHOL WITH 25% NON-RESIDENTIAL REDUCTION FOR INCLUSIONARY ZONING, REMAINDER EXEMPT PER PHASE II ZONING CHANGES

BUILDING B: EXEMPT PER PHASE II ZONING CHANGES

BUILDING C: EXEMPT PER BELTLINE OVERLAY INCLUSIONARY ZONING DISTRICT

BUILDING D: 33 SPACES (1/300 SF WITH 25% NON-RESIDENTIAL REDUCTION FOR INCLUSIONARY ZONING)

BUILDING E: EXEMPT PER BELTLINE OVERLAY INCLUSIONARY ZONING DISTRICT

BUILDING F: EXEMPT PER BELTLINE OVERLAY INCLUSIONARY ZONING DISTRICT

TOTAL PARKING SPACES REQUIRED: 76 SPACES

PARKING SPACES PROVIDED: 62 (VARIANCE TO BE REQUESTED)

**BIKE RACKS PROVIDED: 20** 

LOADING SPACES REQUIRED: 1

LOADING SPACES PROVIDED: 1

SITE PLAN

525 MORELAND AVE 03/31/19